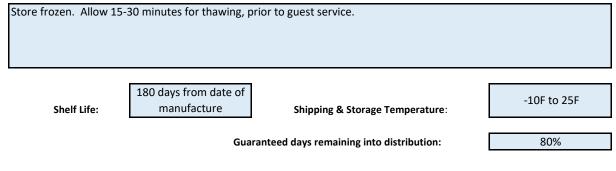

| 0%           |
| Calcium 3mg                                                                                                                          | 0%           |
| Iron Omg                                                                                                                             | 0%           |
| Potassium 3mg                                                                                                                        | 0%           |
| "The % Daily Value tells you how much a<br>serving of food contributes to a daily diet.<br>day is used for general nutrition advice. |              |

### **INGREDIENT STATEMENT:**

Butter (Cream, Salt)

#### ALLERGENS:

MILK

**MICROBIOLOGICAL:** 

APC < 5000 cfu/g

T.Coli < 10 cfu/g

#### **ADDITIONAL NOTES:**